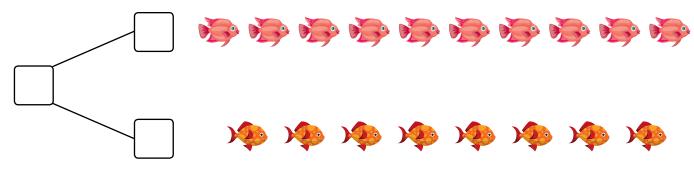

## ADDITION AND SUBTRACTION WORD PROBLEMS

Read the following word problems. Make a simple math drawing and write a number bond. Write a number sentence by crossing out from 10.

1) Dora has 10 pink color fish and 8 gold fish in her fish tank. 2 of the gold fish jumped out of the tank. How many fish are remaining in the fish tank in all?

There are \_\_\_\_ fish remaining in the tank.

2) Andrew has 10 carrots and 7 beetroot. Andrew ate 3 carrots. How many vegetables are left with Andrew?

Andrew is left with \_\_\_\_ vegetables.

3) Jessica has 9 strawberry ice creams and 5 vanilla ice creams in fridge. She ate 3 strawberry ice creams. How many ice creams are left?