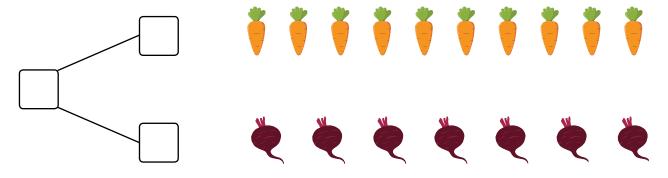

There are \_\_\_\_ fish remaining in the tank.

2) Andrew has 10 carrots and 7 beetroot. Andrew ate 3 carrots. How many vegetables are left with Andrew?

Andrew is left with \_\_\_\_ vegetables.

3) Jessica has 9 strawberry ice creams and 5 vanilla ice creams in fridge. She ate 3 strawberry ice creams. How many ice creams are left?