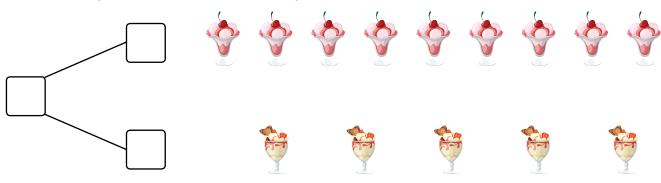

There are \_\_\_\_ fish remaining in the tank.

2) Andrew has 10 carrots and 7 beetroot. Andrew ate 3 carrots. How many vegetables are left with Andrew?

Andrew is left with \_\_\_\_ vegetables.

3) Jessica has 9 strawberry ice creams and 5 vanilla ice creams in fridge. She ate 3 strawberry ice creams. How many ice creams are left?

Jessica is left with \_\_\_\_ ice creams.